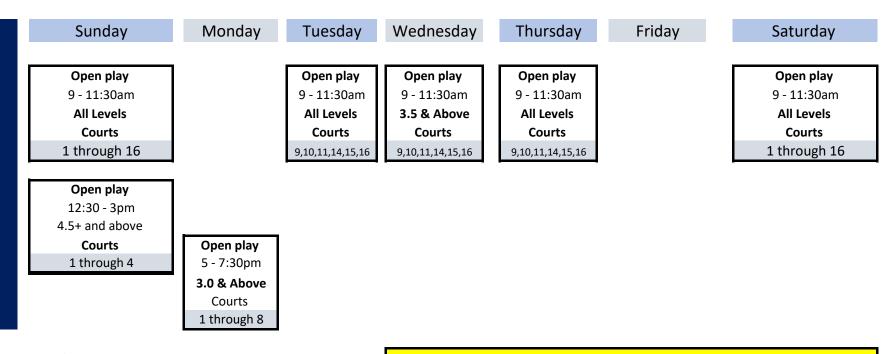

## MAC Open Play Schedule Begins, Winter 2025 (Jan, Feb)

Courtesy to all players is expected, please make sure all players are included and rotations are by the rules. Saturday and Sunday OPEN PLAY reserves ALL pickleball courts.

ALL players are to be included.